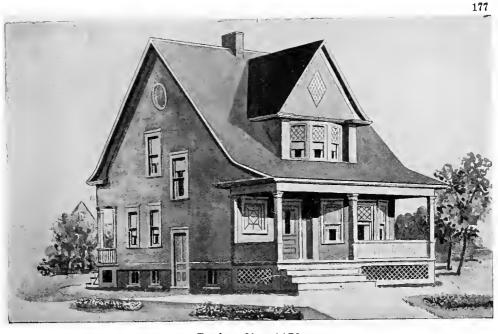

Design No. 2003

First Floor Plan

Second Floor Plan

#### Size: Width, 19 feet 10 inches; length, 38 feet, exclusive of porches

Blue prints consist of basement plan; first and second floor plans; front, two side elevations; wall sections and all necessary interior details. Specifications consist of about twenty pages of typewritten matter.

Full and complete working plans and specifications of this house will be furnished for \$5.00. Cost of this house is from about \$2,550,00 to about \$2,800.00, according to the locality in which it is built.

#### PRICE

of Blue Prints, together with a complete set of typewritten specifications is

ONLY

\$5.00

We mail Plans and Specifications the same day order is received.

tions is

Design No. 2034

First Floor Plan